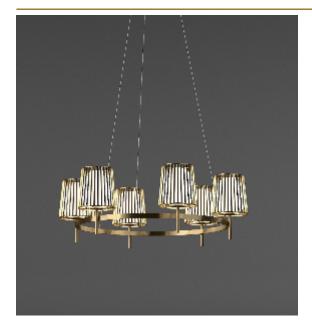

## ABOUT JULIA SINGLE CHANDELIER by Daniel Becker

A reinterpretation of the classic textile plissé shade. Julia series includes suspensions, chandeliers, wall, floor and table lamps. Each one consists of two shades: the outer is handmade of brass, while the inner is made of translucent glass. Both shades are connected to a classic table lamp in a way that signifies the present archetypal gesture.

DIMENSIONS

Ø 70 cm 27.6 inchH 35 cm 13.8 inch

CANOPY

Ø 17 cm 6.7 inchH 5 cm 2 inch

CABLELENGTH
Up to 200 cm 78 inch

LIGHTSOURCE

3 x E14 led, 4 W, 780LM, 2000-2900K

INCLUDED