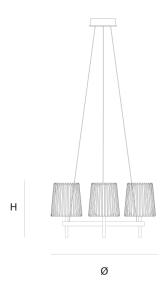

DIMENSIONS

Ø 70 cm 27.6 inchH 35 cm 13.8 inch

CANOPY

Ø 17 cm 6.7 inchH 5 cm 2 inch

CABLELENGTH
Up to 200 cm 78 inch

LIGHTSOURCE

3 x E14 led, 4 W, 780LM, 2000-2900K

INCLUDED